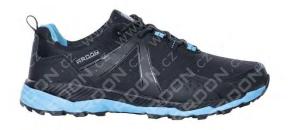

## TECHNICAL DATA SHEET WINNER BLUE

Leisure shoes

Article NO: G3381

Upper: textile Outsole: EVA/guma

Size:

Textile low shoe, modern sporty design.

39-46

This product is not a PPE (personal protective equipment), so it is not a subject of certification and it can not be marked by CE.