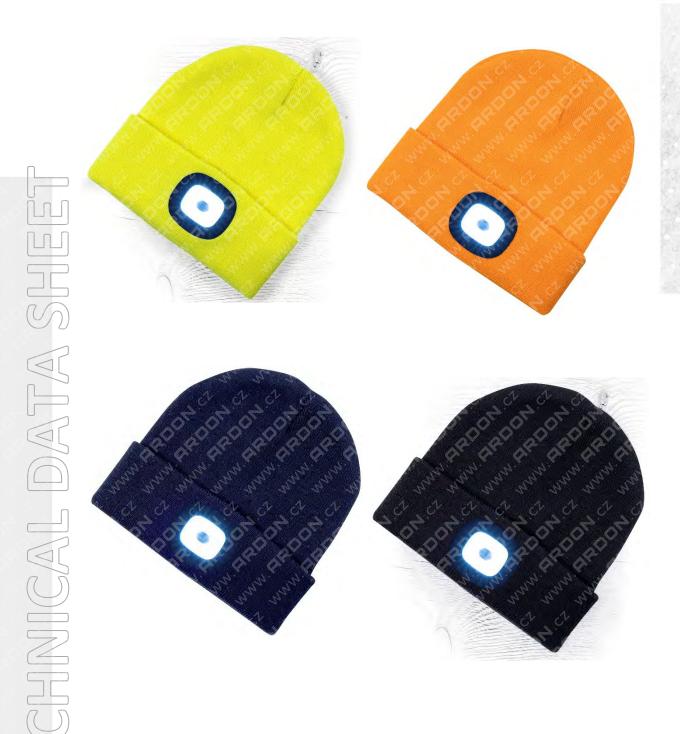

## **ARDON®BOAST**

WINTER HAT

ARTICLE H6071 (yellow)

H6072 (orange)

H6073 (dark blue)

H6070 (black)

MATERIAL

100 % acrylic

SIZE

UNI

Winter knitted hat with removable LED light, 3 light modes, rechargeable via USB connector, luminous intensity: 150 lm, charging power: 0,5 W; charging voltage: 5 V; charging current: 200 mAh; rated power: 1 W.