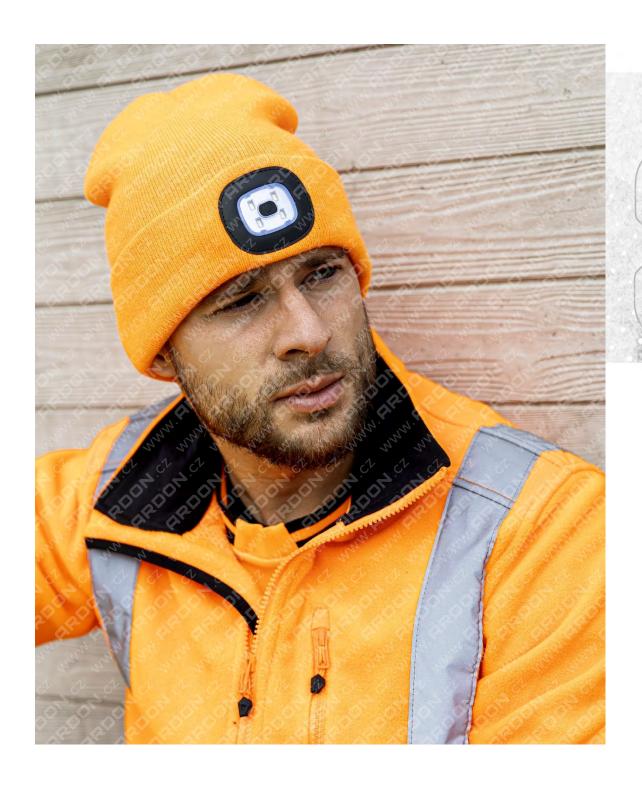

## **ARDON®BOAST**

WINTER HAT

ARTICLE H6071 (yellow)

H6072 (orange)

H6073 (dark blue)

H6070 (black)

MATERIAL

100 % acrylic

SIZE

UNI

Winter knitted hat with removable LED light, 3 light modes, rechargeable via USB connector, luminous intensity: 150 lm, charging power: 0,5 W; charging voltage: 5 V; charging current: 200 mAh; rated power: 1 W.