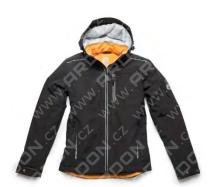

## Winter softshell jacket VISION

Workwear

Article NO: H9178 (black-orange)

H9179 (blue) H9180 (red)

H9139 (dark blue) H9140 (green)

H9141 (black-yellow)

Material: 100% polyester mechanical stretch

Size: XS - 5XL (black-orange, dark blue, black-yellow)

S - 4XL (blue, red, green)

Winter softshell jacket, functional upper layer from Elastic Tech, TPU membrane 5 000/5 000, waterproof, windproof, breathable, light, flexible and elastic winter jacket with insulation, lining with thermo-panel on the back part, reverse zippers, removable hood, adjustable with stoppers, bottom hem adjustable with stoppers, adjustable sleeve cuffs.