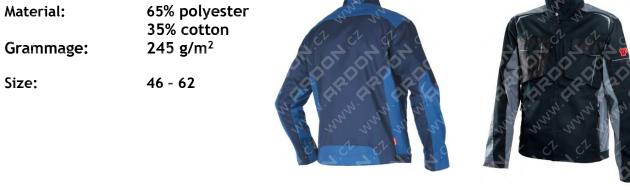

## **TECHNICAL DATA SHEET**

**R8ED+ JACKET** 

Workwear

| Article NO: | H9700 (blue)                                      |                                                                                                                                                                                                                                                                                                                                                                                                                                                                                                                                                                                                                                                                                                                                                                                                                                                                                                                                                                                                                                                                                                                                                                                                                                                                                                                                                                                                                                                                                                                                                                                                                                                                                                                                                                                                                                                                                                                                                                                                                                                                                                                                |       |  |
|-------------|---------------------------------------------------|--------------------------------------------------------------------------------------------------------------------------------------------------------------------------------------------------------------------------------------------------------------------------------------------------------------------------------------------------------------------------------------------------------------------------------------------------------------------------------------------------------------------------------------------------------------------------------------------------------------------------------------------------------------------------------------------------------------------------------------------------------------------------------------------------------------------------------------------------------------------------------------------------------------------------------------------------------------------------------------------------------------------------------------------------------------------------------------------------------------------------------------------------------------------------------------------------------------------------------------------------------------------------------------------------------------------------------------------------------------------------------------------------------------------------------------------------------------------------------------------------------------------------------------------------------------------------------------------------------------------------------------------------------------------------------------------------------------------------------------------------------------------------------------------------------------------------------------------------------------------------------------------------------------------------------------------------------------------------------------------------------------------------------------------------------------------------------------------------------------------------------|-------|--|
|             | H9708 (blue, extended length 183 - 190 cm)        |                                                                                                                                                                                                                                                                                                                                                                                                                                                                                                                                                                                                                                                                                                                                                                                                                                                                                                                                                                                                                                                                                                                                                                                                                                                                                                                                                                                                                                                                                                                                                                                                                                                                                                                                                                                                                                                                                                                                                                                                                                                                                                                                |       |  |
|             | H9709 (blue, shortened length 170 - 175 cm)       |                                                                                                                                                                                                                                                                                                                                                                                                                                                                                                                                                                                                                                                                                                                                                                                                                                                                                                                                                                                                                                                                                                                                                                                                                                                                                                                                                                                                                                                                                                                                                                                                                                                                                                                                                                                                                                                                                                                                                                                                                                                                                                                                |       |  |
|             | H9714 (black-grey)                                |                                                                                                                                                                                                                                                                                                                                                                                                                                                                                                                                                                                                                                                                                                                                                                                                                                                                                                                                                                                                                                                                                                                                                                                                                                                                                                                                                                                                                                                                                                                                                                                                                                                                                                                                                                                                                                                                                                                                                                                                                                                                                                                                |       |  |
|             | H9717 (black-grey, extended length 183 - 190 cm)  |                                                                                                                                                                                                                                                                                                                                                                                                                                                                                                                                                                                                                                                                                                                                                                                                                                                                                                                                                                                                                                                                                                                                                                                                                                                                                                                                                                                                                                                                                                                                                                                                                                                                                                                                                                                                                                                                                                                                                                                                                                                                                                                                |       |  |
|             | H9720 (black-grey, shortened length 170 - 175 cm) |                                                                                                                                                                                                                                                                                                                                                                                                                                                                                                                                                                                                                                                                                                                                                                                                                                                                                                                                                                                                                                                                                                                                                                                                                                                                                                                                                                                                                                                                                                                                                                                                                                                                                                                                                                                                                                                                                                                                                                                                                                                                                                                                |       |  |
|             |                                                   | and the second s | - ANS |  |

Designer work jacket with a perfectly fitting cut.

Description: standing collar with a reinforced back and lined with a comfortable velvet material, main zipper with an inner insert, three breast pockets, each of a specific character, one sleeve pocket, designed element for storing a pen or pencil inside the breast pocket, anatomically shaped sleeves with inner protective elastic cuffs, two zipped main pockets, dynamic safety reflective prints, waist adjustment through elastic tightening, place for a company logo